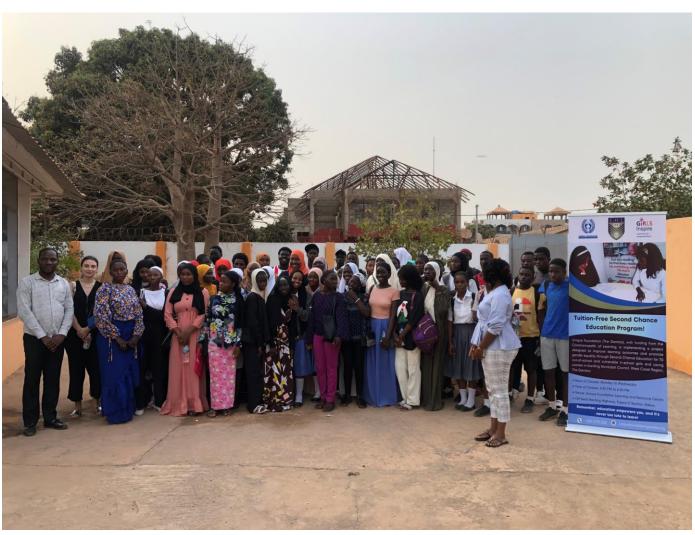

#### GIRLS INSPIRE ATTENDANCE RECORD

| Organisation Name:          | Unique Foundation (The Gambia)                                                                                                                                                                                                        |                                                                                                                                                                                                                                                  |                                                                                                                               |  |  |  |  |  |
|-----------------------------|---------------------------------------------------------------------------------------------------------------------------------------------------------------------------------------------------------------------------------------|--------------------------------------------------------------------------------------------------------------------------------------------------------------------------------------------------------------------------------------------------|-------------------------------------------------------------------------------------------------------------------------------|--|--|--|--|--|
| Event Title or Description: | Empowering Girls and Young Wom                                                                                                                                                                                                        | Empowering Girls and Young Women: Human Rights, Life Skills, and GBV Prevention                                                                                                                                                                  |                                                                                                                               |  |  |  |  |  |
| Purpose & Audience:         | prevention of Gender-Based Violen                                                                                                                                                                                                     | The purpose of the event is to educate 70 girls and young women on human rights, life skills, and the prevention of Gender-Based Violence (GBV). Additionally, it aims to inform them about the available legal services and how to access them. |                                                                                                                               |  |  |  |  |  |
| Output/Activity #:          | Conducting workshops to educate 70 girls and young women on human rights, life skills, and prevention of Gender-Based Violence (GBV). Additionally, providing information on available legal services and guidance on accessing them. | Community(ies):                                                                                                                                                                                                                                  | Bakoteh, Jeshwang, Latrikunda, and<br>Tallinding within Kanifing Municipal Areas,<br>and Brikama within the West Coast Region |  |  |  |  |  |
| Event Start Date:           | 29 <sup>th</sup> April 2024                                                                                                                                                                                                           | Event Length:                                                                                                                                                                                                                                    | 30 <sup>th</sup> April 2024                                                                                                   |  |  |  |  |  |

## Output 1.1.2

Women, girls and persons with disabilities are exposed to information on legal services and tools to deal with the violations of human rights.

**96** women, girls and persons with disabilities from marginalised communities, attended technical assistance and information sessions on legal service. 2 awareness sessions held.