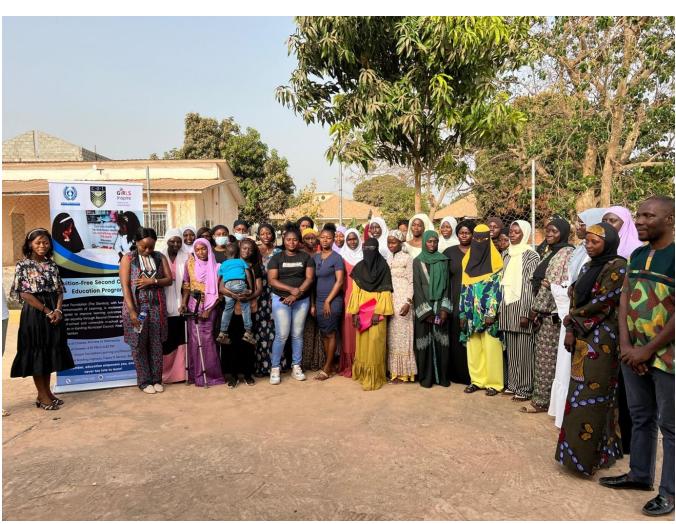

### Output 1.1.1

Women, girls and persons with disabilities from marginalised communities trained in human rights and on the protective legislations.

96 women, girls and persons with disabilities from marginalised communities, participated in awareness sessions. 2 awareness sessions held.